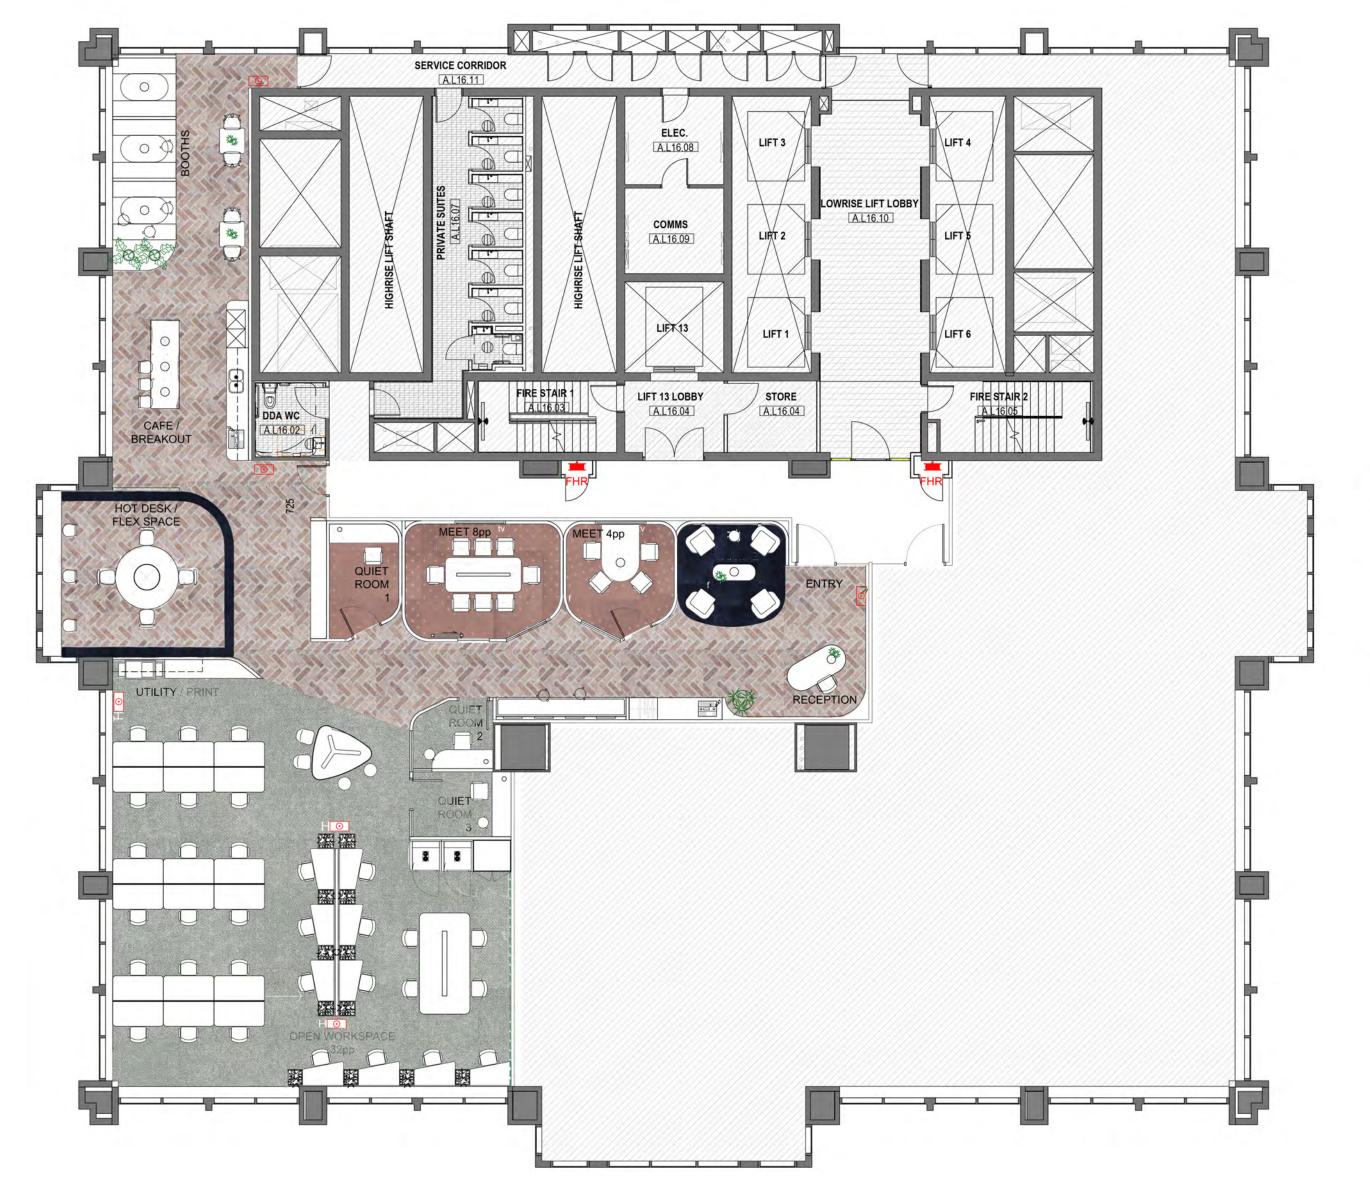

## SUITE 1

LEVEL 16

**NLA** 395.5SQM

- Workpoints 40
- 1 x 8 pax Meeting Room
- 1 x 4 pax Meeting Room
- 3 x Quiet Rooms
- 2 x Telephone Booths
- Collaborative Working Zones
- Dedicated Reception
- Private Entry & Welcome Zone
- Staff Breakout Booths
- Kitchenette