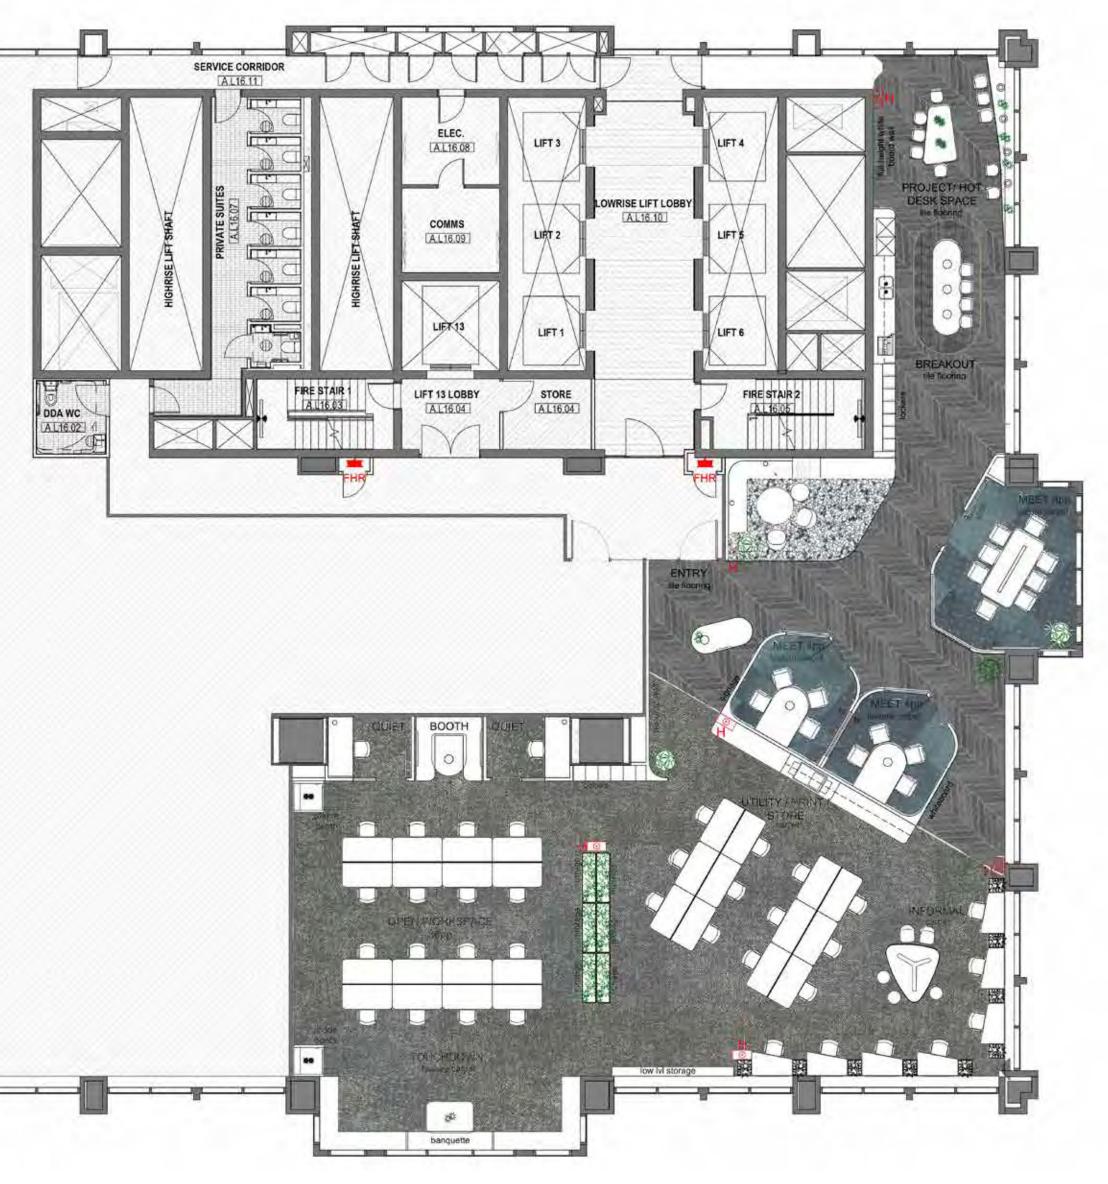

## SUITE 1 LEVEL 16

NLA 395.5SQM

- Workpoints 40
- 1 x 8 pax Meeting Room
- 1 x 4 pax Meeting Room
- 3 x Quiet Rooms
- 2 x Telephone Booths
- Collaborative Working Zones
- Dedicated Reception
- Private Entry & Welcome Zone
- Staff Breakout Booths
- Kitchenette

## SUITE 2 LEVEL 16

NLA 459.5SQM

- Workpoints 44
- 1 x 8 pax Meeting Room
- 2 x 4 pax Meeting Room
- 2 x Quiet Rooms
- 2 x Telephone Booths
- Collaborative Working Zones
- Dedicated Reception
- Private Entry & Welcome Zone
- Staff Breakout
- Kitchenette

## MID RISE SUBDIVISION SUITE 1

NLA 395.5SQM

- Workpoints 40
- 1 x 8 pax Meeting Room
- 1 x 4 pax Meeting Room
- 3 x Quiet Rooms
- 2 x Telephone Booths
- Collaborative Working Zones
- Dedicated Reception
- Private Entry & Welcome Zone
- Staff Breakout Booths
- Kitchenette

## MID RISE SUBDIVISION SUITE 2

NLA 459.5SQM

- Workpoints 40
- 1 x 8 pax Meeting Room
- 2 x 4 pax Meeting Room
- 2 x Quiet Rooms
- 2 x Telephone Booths
- Collaborative Working Zones
- Dedicated Reception
- Private Entry & Welcome Zone
- Staff Breakout Booths
- Kitchenette