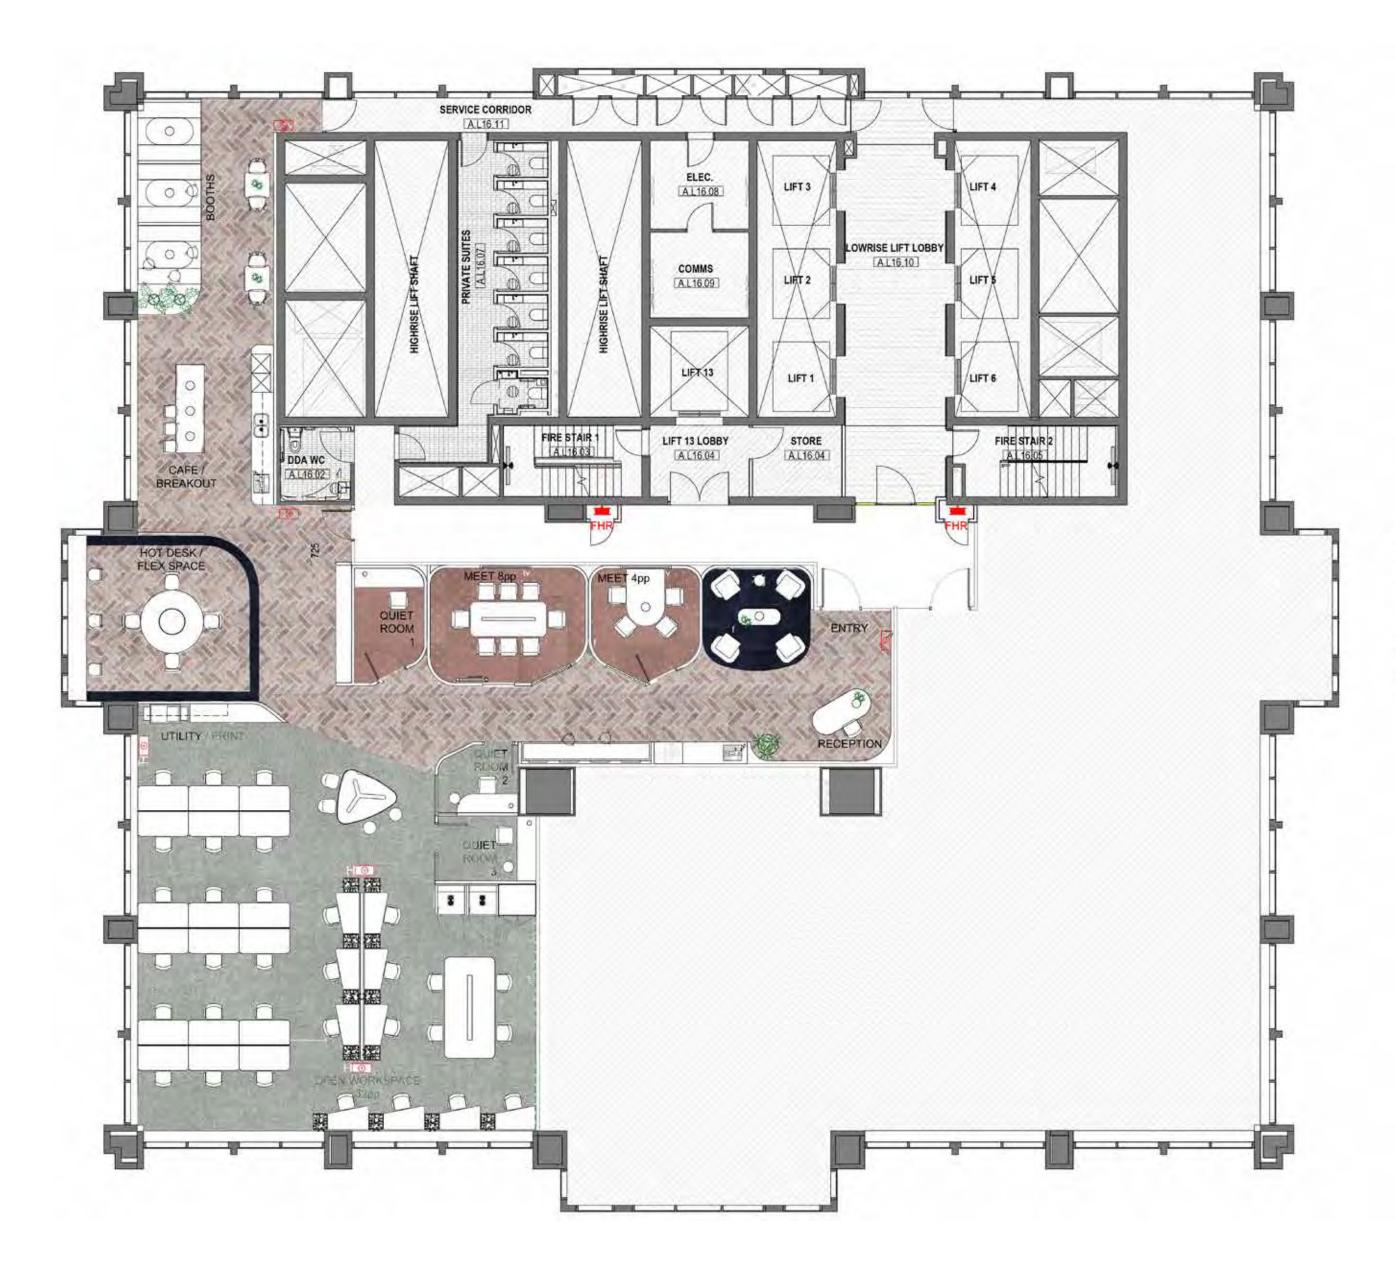

## SUITE 1 LEVEL 16

NLA 395.5SQM

- Workpoints 40
- 1 x 8 pax Meeting Room
- 1 x 4 pax Meeting Room
- 3 x Quiet Rooms
- 2 x Telephone Booths
- Collaborative Working Zones
- Dedicated Reception
- Private Entry & Welcome Zone
- Staff Breakout Booths
- Kitchenette

## SUITE 2 LEVEL 16

NLA 459.5SQM

- Workpoints 44
- 1 x 8 pax Meeting Room
- 2 x 4 pax Meeting Room
- 2 x Quiet Rooms
- 2 x Telephone Booths
- Collaborative Working Zones
- Dedicated Reception
- Private Entry & Welcome Zone
- Staff Breakout
- Kitchenette