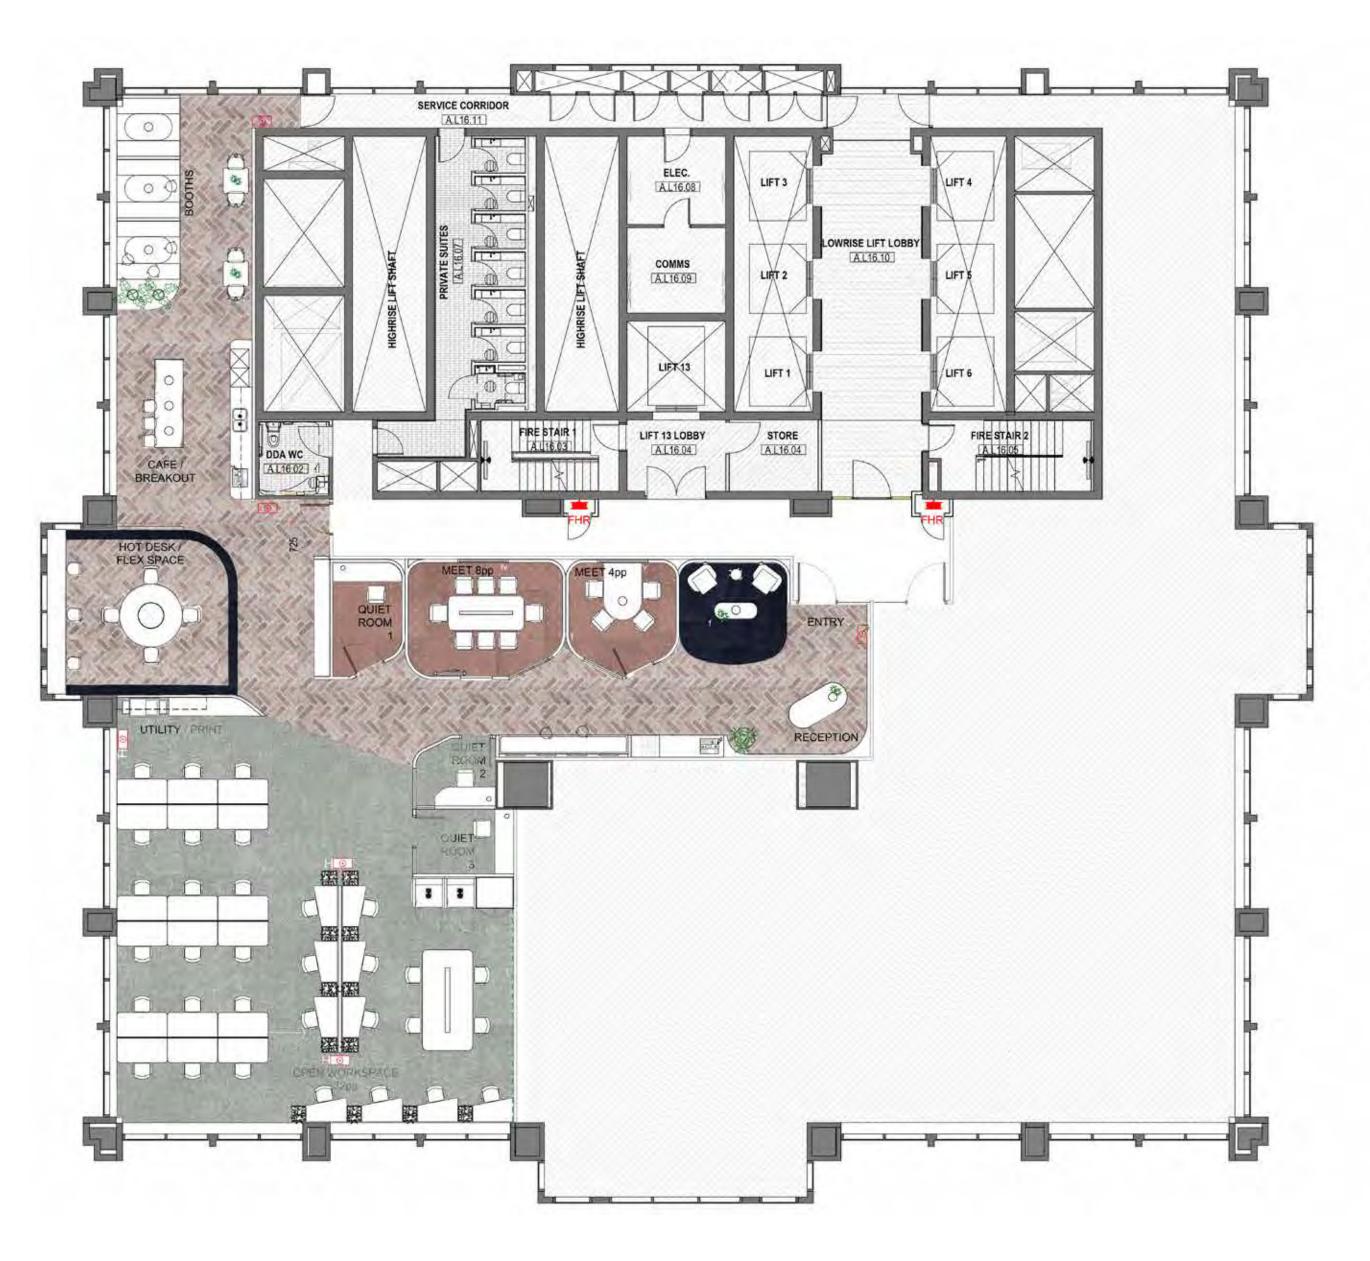

## SUITE 1 LEVEL 16

NLA 395.5SQM

- Workpoints 40
- 1 x 8 pax Meeting Room
- 1 x 4 pax Meeting Room
- 3 x Quiet Rooms
- 2 x Telephone Booths
- Collaborative Working Zones
- Dedicated Reception
- Private Entry & Welcome Zone
- Staff Breakout Booths
- Kitchenette

## SUITE 2 LEVEL 16

NLA 459.5SQM

- Workpoints 44
- 1 x 8 pax Meeting Room
- 2 x 4 pax Meeting Room
- 2 x Quiet Rooms
- 2 x Telephone Booths
- Collaborative Working Zones
- Dedicated Reception
- Private Entry & Welcome Zone
- Staff Breakout
- Kitchenette