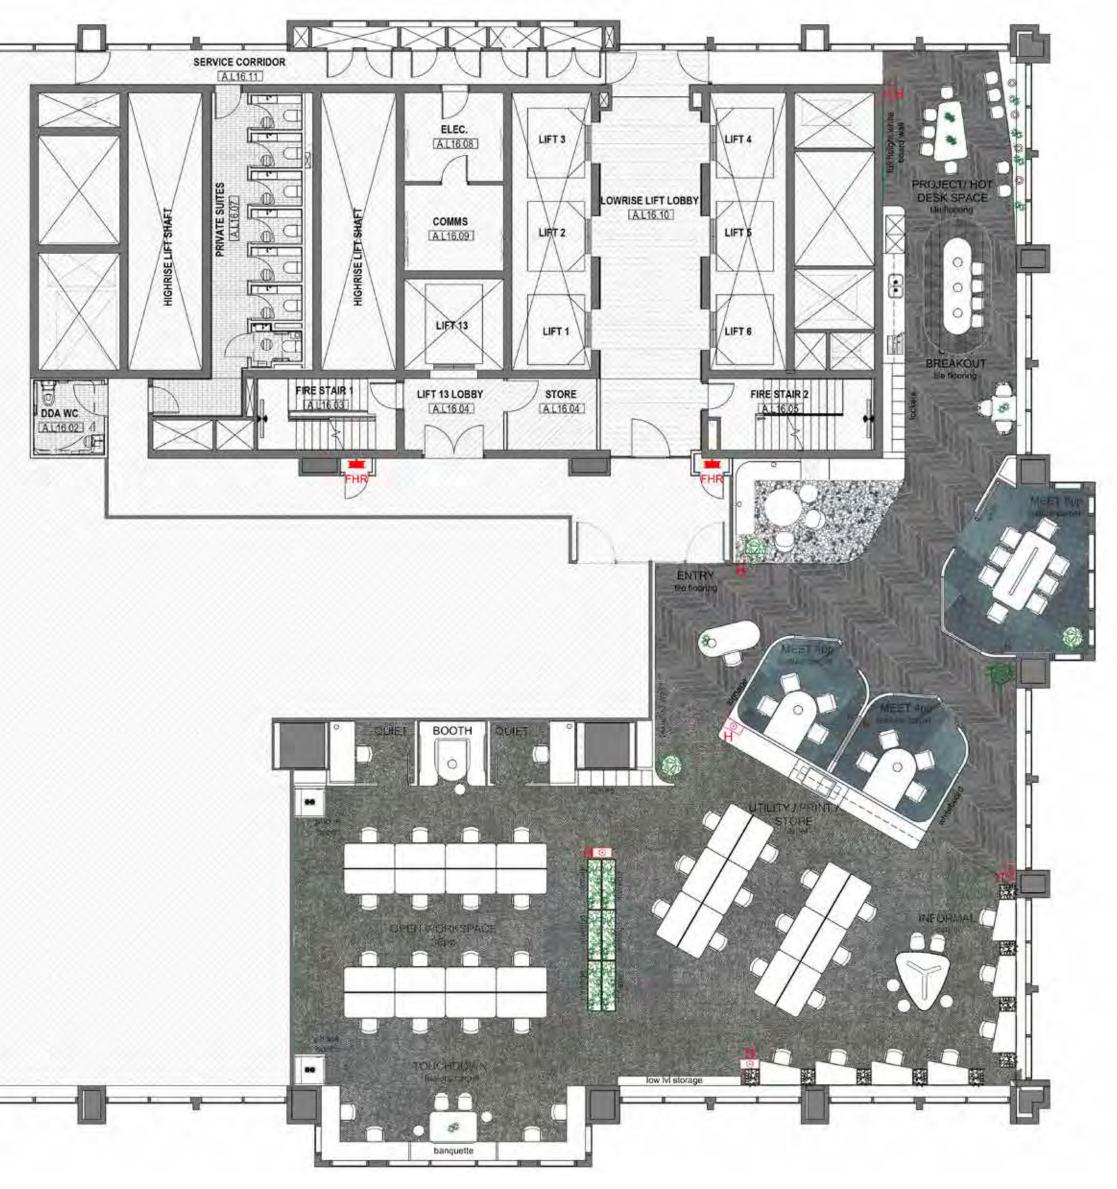

## MID RISE SUBDIVISION SUITE 2

NLA 459.5SQM

- Workpoints 40
- 1 x 8 pax Meeting Room
- 2 x 4 pax Meeting Room
- 2 x Quiet Rooms
- 2 x Telephone Booths
- Collaborative Working Zones
- Dedicated Reception
- Private Entry & Welcome Zone
- Staff Breakout Booths
- Kitchenette