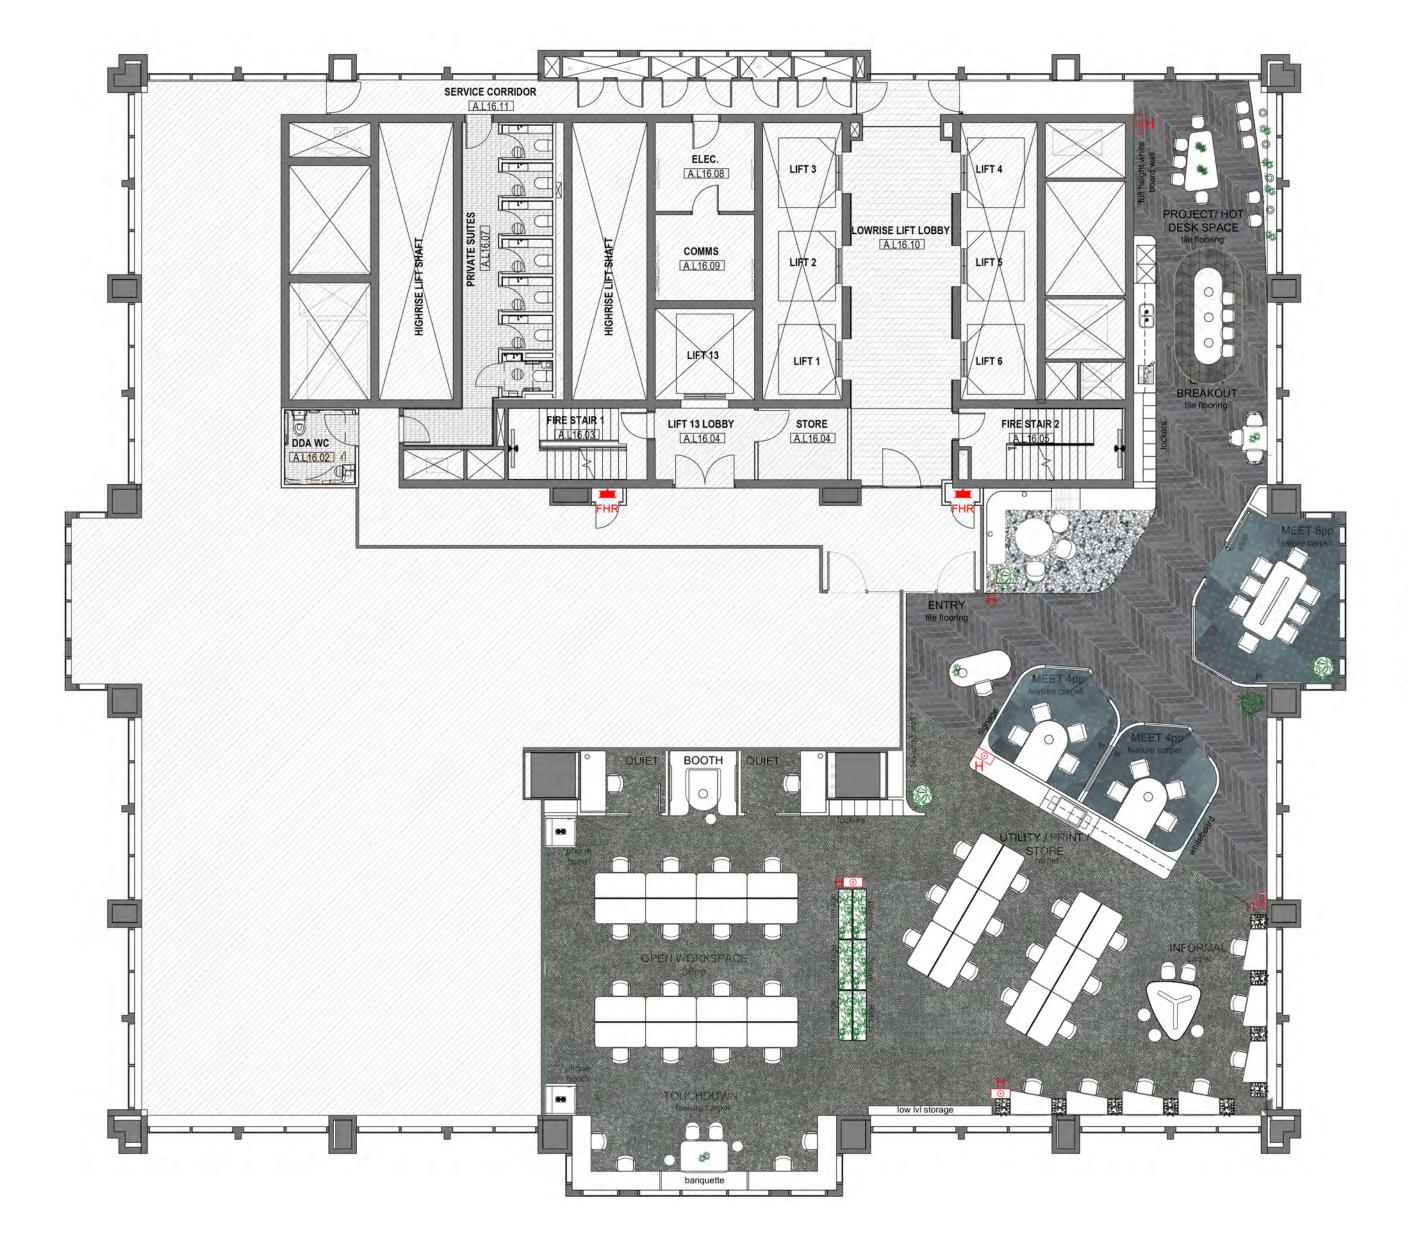

## SUITE 2

LEVEL 16

**NLA** 459.5SQM

- Workpoints 44
- 1 x 8 pax Meeting Room
- 2 x 4 pax Meeting Room
- 2 x Quiet Rooms
- 2 x Telephone Booths
- Collaborative Working Zones
- Dedicated Reception
- Private Entry & Welcome Zone
- Staff Breakout
- Kitchenette